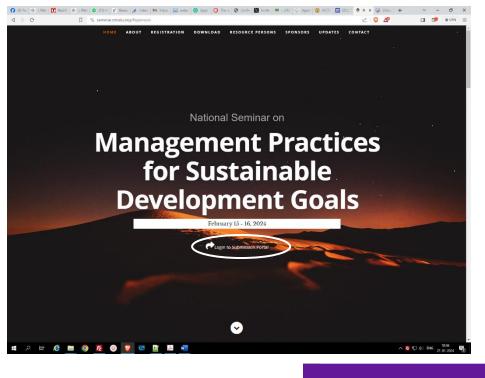

#### Using the CMT System of Microsoft

Step 1: Click on Login to Submission Portal in the Seminar Website homepage (https://seminar.cmsdu.org)

Centre for Management Studies Dibrugarh University https://cmsdu.org